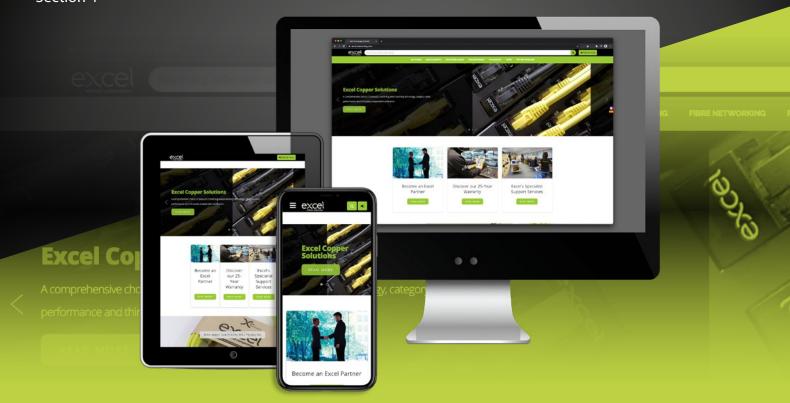

# www.excel-networking.com

The Excel website provides you with everything that you need to know about the Excel Structured Cabling System. The site is updated on a regular basis and we are continually adding to the content with educational information as well as details on Excel and the products. Launched in August 2020, the refreshed and responsive website makes it easier to locate specific information quicker than ever before.

The Excel site is currently available in English, French and Spanish.